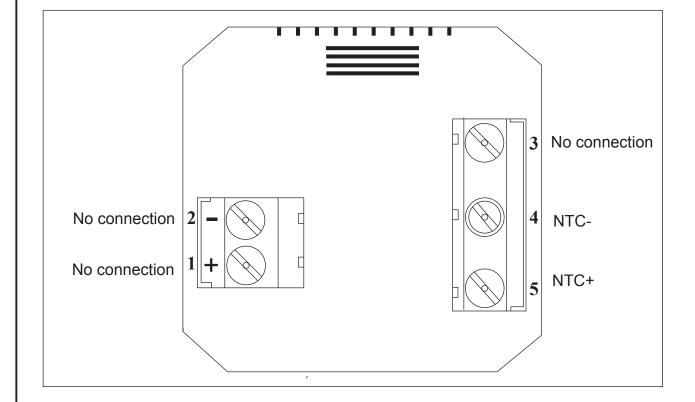

### Mounting:

The temperature sensor should not be mounted in a location where it is exposed to direct sunlight, draft, other sources of heat (eg. tv) etc.

Drawing: 950-205712\_Temp\_Basic\_ES973\_EN

Rev.: 1.3